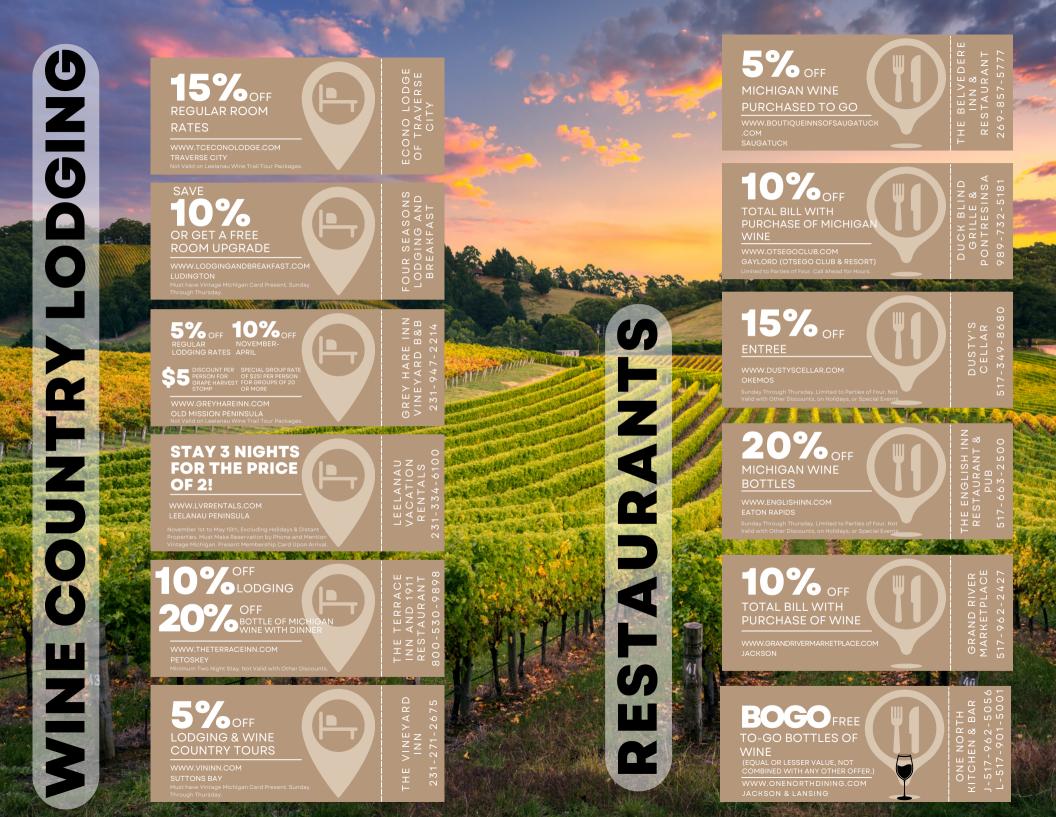

## WINERIES

5% OFF

## EVENTS

The Vintage Michigan <u>Calendar</u> is your guide to the newest and best Michigan wine events around the state!

Wine Tasting on the Lakeshore!

**Premium Vintage Michigan members** enjoy exclusive discounts on select events!