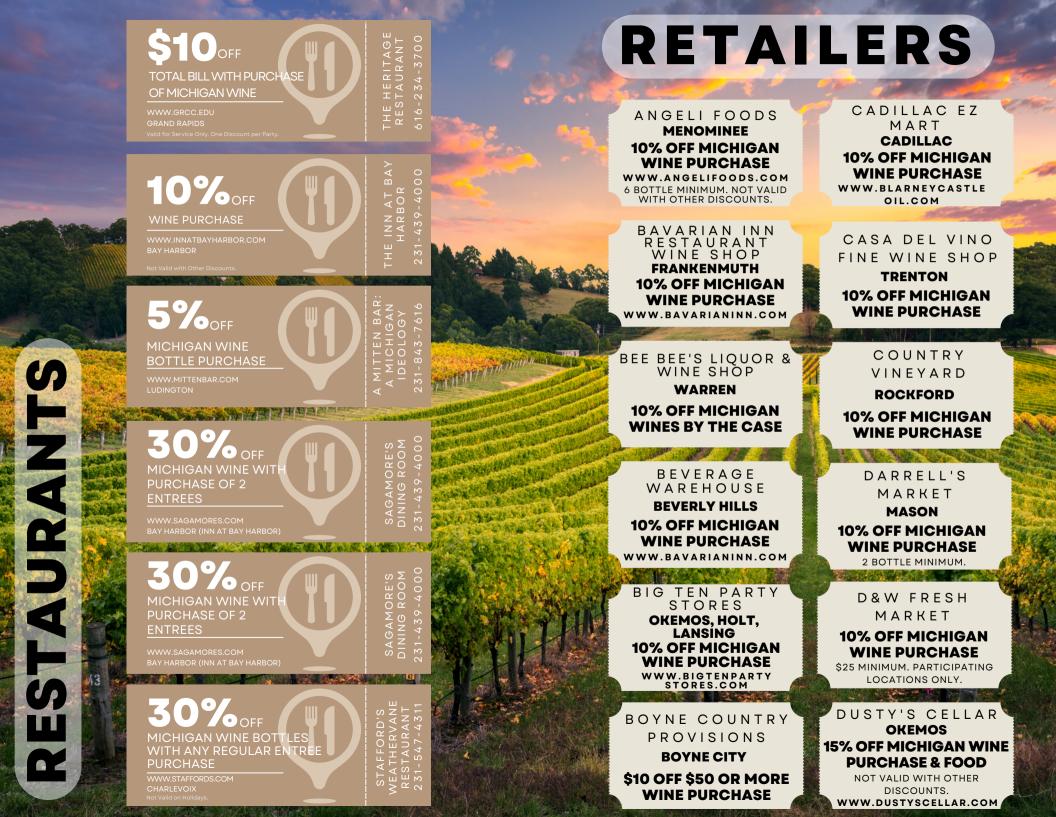

# RETAILERS

# RETAILERS

| D'VINE WINES<br>FLINT<br>10% OFF MICHIGAN<br>WINE PURCHASE<br>WWW.DVINEWINESATTHE<br>MARKET.COM<br>NOT VALID WITH OTHER<br>DISCOUNTS. | HANSEN FOODS<br>SUTTONS BAY<br>5% OFF MICHIGAN<br>WINE PURCHASE<br>WWW.HANSENFOODS.BIZ<br>\$25 MINIMUM.                 |          | MERCHANT'S<br>FINE WINE<br>DEARBORN<br>10% OFF MICHIGAN<br>WINE PURCHASE<br>WWW.MERCHANTSFINEWINE.COM<br>NOT VALID WITH OTHER<br>DISCOUNTS.                | VILLAGE<br>CORNER<br>ANN ARBOR<br>10% OFF MICHIGAN<br>WINE PURCHASE<br>WWW.VILLAGECORNER.COM                                          |
|---------------------------------------------------------------------------------------------------------------------------------------|-------------------------------------------------------------------------------------------------------------------------|----------|------------------------------------------------------------------------------------------------------------------------------------------------------------|---------------------------------------------------------------------------------------------------------------------------------------|
| E S P E R A N C E<br>CHARLEVOIX<br>10% OFF MICHIGAN<br>WINE PURCHASE<br>WWW.ESPERANCEWINE.COM<br>NO MINIMUM. RETAIL SALES<br>ONLY.    | H A R D I N G ' S<br>M A R K E T S<br><b>10% OFF 6 BOTTLES<br/>OF MICHIGAN WINE</b><br>PARTICIPATING LOCATIONS<br>ONLY. |          | NOVI FINE WINES<br>AND LIQUORS<br>NOVI<br>10% OFF MICHIGAN<br>WINE PURCHASE                                                                                | WINDJAMMER<br>GIFTS &<br>CLOTHING<br>EAST TAWAS<br>10% OFF MICHIGAN<br>WINE PURCHASE                                                  |
| FIFTH STREET GRILL<br>& MARKET<br>ROSCOMMON<br>10% OFF MICHIGAN<br>WINE PURCHASE                                                      | HIGGINS<br>STORE<br>ALDEN<br>10% OFF MICHIGAN<br>WINE PURCHASE                                                          |          | PETTER WINE<br>GALLERY<br><b>DOUGLAS</b><br>5% OFF MICHIGAN<br>WINE PURCHASE<br>WWW.PETTERWINEGALLERY.COM<br>2 BOTTLE MINIMUM.                             | WINE SELLERS<br>OF SAUGATUCK<br>SAUGATUCK<br>10% OFF MICHIGAN<br>WINE PURCHASE<br>WWW.WINESELLERSOFSAUGATUCK<br>.COM<br>\$25 MINIMUM. |
| FRESH FARE<br>BIRMINGHAM<br>10% OFF MICHIGAN<br>WINE PURCHASE<br>\$25 MINIMUM.                                                        | KALEVA MEATS<br>KALEVA<br>10% OFF MICHIGAN<br>WINE PURCHASE<br>WWW.KALEVAMEATS1.COM<br>6 BOTTLE MINIMUM.                |          | THE PRODUCE<br>STATION<br>ANN ARBOR<br>10% OFF MICHIGAN<br>WINE PURCHASE<br>WWW.PRODUCESTATION.COM<br>6 BOTTLE MINIMUM. NOT VALID<br>WITH OTHER DISCOUNTS. | YONO'S WINE<br>DOCK<br>ST. CLAIRE SHORES<br>10% OFF MICHIGAN<br>WINE PURCHASE<br>6 BOTTLE MINIMUM.                                    |
| GOOD TIME<br>PARTY STORE<br><b>NORTHVILLE</b>                                                                                         | LAMBRECHT'S<br>LIQUORS<br>ST. JOSEPH                                                                                    | Con Sail | THE VAULT<br>DELICATESSEN<br>MASON                                                                                                                         | ZEILER'S MARKET<br>TEMPERANCE                                                                                                         |
| 10% OFF 6 OR MORE<br>BOTTLES OF<br>MICHIGAN WINE                                                                                      | 10% OFF MICHIGAN<br>WINE PURCHASE<br>WWW.LAMBRECHTSLIQUOR.COM<br>NOT VALID WITH OTHER<br>DISCOUNTS.                     | MARKE.   | 10% OFF MICHIGAN<br>WINE PURCHASE<br>WWW.THEVAULTDELI.COM<br>2 BOTTLE MINIMUM.                                                                             | 15% OFF MICHIGAN<br>WINE PURCHASE<br>WWW.ZEILER'SMARKET.COM<br>\$25 MINIMUM.                                                          |